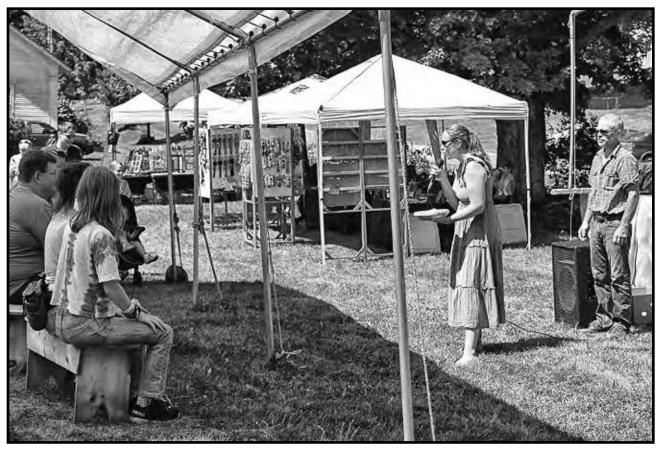

## Old Stone House Day draws a crowd

Old Stone House Museum Director Molly Veysey told the crowd about a berry pie at the annual pie auction. Travis Hall then took over and used his high-speed spiel to coax ever-higher bids from the crowd. Photo by Matthew Wilson

After a couple hours of music from the Michael Hahn Trio, people congregated in front of the stage on the green as the pie auction began. Handmade confections, often made with ingredients cultivated locally such as milk from a nearby farmer or berries grown on the Old Stone House's grounds, sold for far beyond their typical value, the proceeds benefiting the host organization. With some pies selling upwards of seventy dollars or more, the bidders showed they were more than willing to pitch in their support for the historic village.